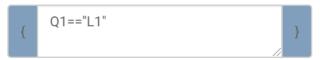

## At the beginning of the survey, the user selects one of the options below -

On question 4, I have the following equation set to only display the question if 'Level 1' was selected on question 1. But this is not working

Relevance equation: