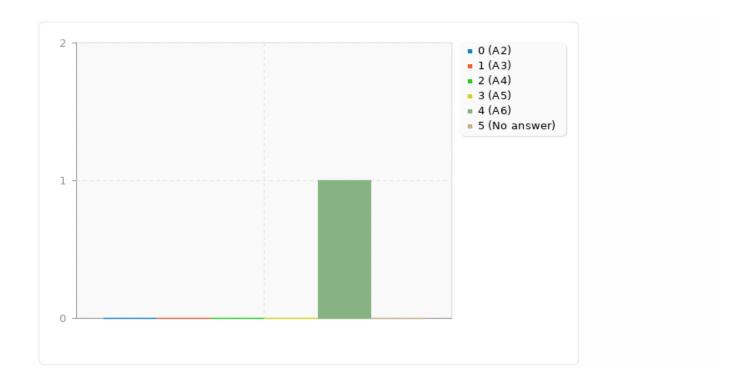

# Summary for statement(SQ001)[The course helped me to increase my knowledge]

| Answer                 | Count | Percentage |
|------------------------|-------|------------|
| Strongly Disagree (A2) | 0     | 0.00%      |
| Disagree (A3)          | 0     | 0.00%      |
| Neutral (A4)           | 0     | 0.00%      |
| Agree (A5)             | 0     | 0.00%      |
| Strongly Agree (A6)    | 1     | 100.00%    |
| No answer              | 0     | 0.00%      |

# Summary for statement(SQ001)[The course helped me to increase my knowledge]