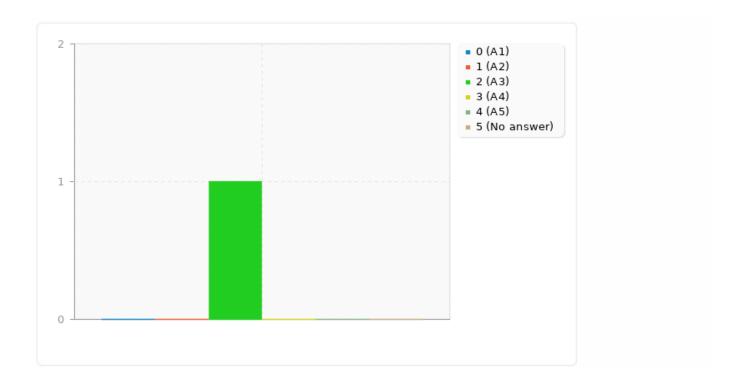

# Summary for statements(SQ003)[The course met its stated objectives]

| Answer                 | Count | Percentage |
|------------------------|-------|------------|
| Strongly Disagree (A1) | 0     | 0.00%      |
| Disagree (A2)          | 0     | 0.00%      |
| Neutral (A3)           | 0     | 0.00%      |
| Agree (A4)             | 1     | 100.00%    |
| Strongly Agree (A5)    | 0     | 0.00%      |
| No answer              | 0     | 0.00%      |

# Summary for statements(SQ003)[The course met its stated objectives]