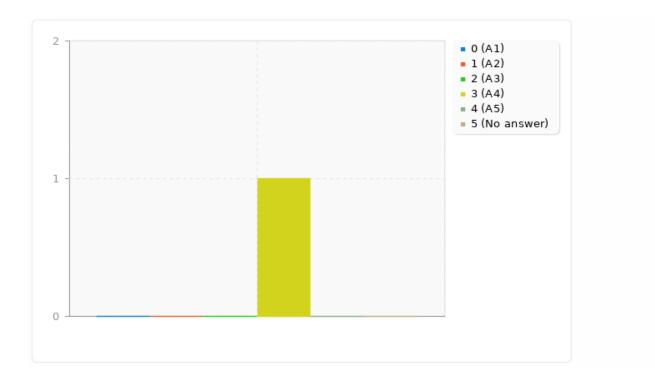

# Summary for statements(SQ001)[The course objectives were clearly stated]

| Answer                 | Count | Percentage |
|------------------------|-------|------------|
| Strongly Disagree (A1) | 0     | 0.00%      |
| Disagree (A2)          | 0     | 0.00%      |
| Neutral (A3)           | 0     | 0.00%      |
| Agree (A4)             | 1     | 100.00%    |
| Strongly Agree (A5)    | 0     | 0.00%      |
| No answer              | 0     | 0.00%      |

# Summary for statements(SQ001)[The course objectives were clearly stated]