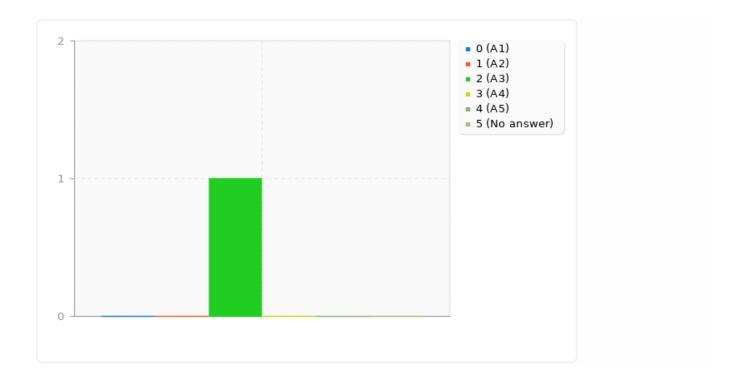

# Summary for statements(SQ004)[The course was well-structured]

| Answer                 | Count | Percentage |
|------------------------|-------|------------|
| Strongly Disagree (A1) | 0     | 0.00%      |
| Disagree (A2)          | 0     | 0.00%      |
| Neutral (A3)           | 1     | 100.00%    |
| Agree (A4)             | 0     | 0.00%      |
| Strongly Agree (A5)    | 0     | 0.00%      |
| No answer              | 0     | 0.00%      |

# Summary for statements(SQ004)[The course was well-structured]