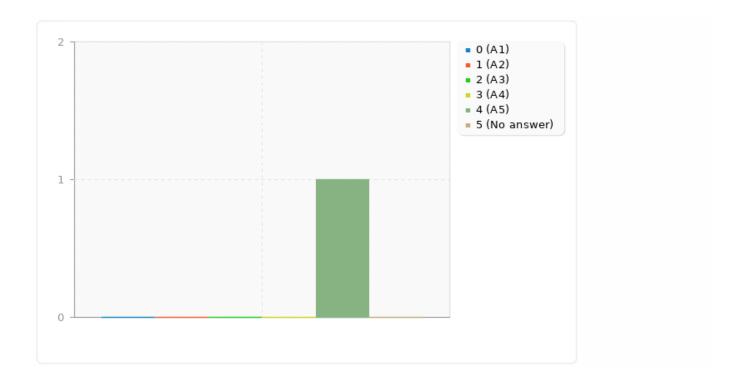

# Summary for statements(SQ005)[The lecturer demonstrated a thorough knowledge of the subject matter]

| Answer                 | Count | Percentage |
|------------------------|-------|------------|
| Strongly Disagree (A1) | 0     | 0.00%      |
| Disagree (A2)          | 0     | 0.00%      |
| Neutral (A3)           | 0     | 0.00%      |
| Agree (A4)             | 1     | 100.00%    |
| Strongly Agree (A5)    | 0     | 0.00%      |
| No answer              | 0     | 0.00%      |

# Summary for statements(SQ005)[The lecturer demonstrated a thorough knowledge of the subject matter]