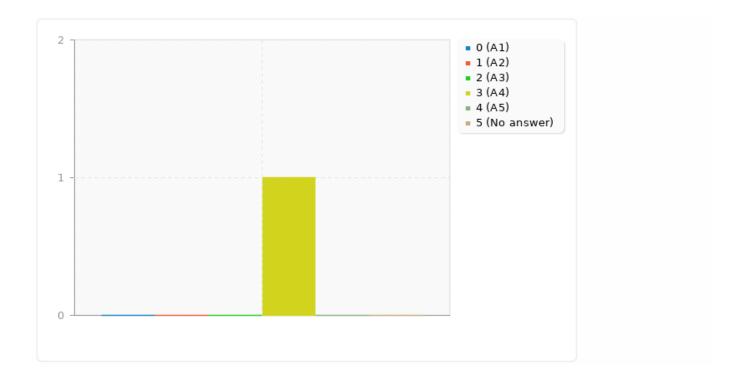

# Summary for statements(SQ015)[The time (number of hours) required for independent study outside the classroom (preparatory mission, proof of achievement, etc.) was appropriate]

| Answer                 | Count | Percentage |
|------------------------|-------|------------|
| Strongly Disagree (A1) | 0     | 0.00%      |
| Disagree (A2)          | 0     | 0.00%      |
| Neutral (A3)           | 0     | 0.00%      |
| Agree (A4)             | 1     | 100.00%    |
| Strongly Agree (A5)    | 0     | 0.00%      |
| No answer              | 0     | 0.00%      |

# Summary for statements(SQ015)[The time (number of hours) required for independent study outside the classroom (preparatory mission, proof of achievement, etc.) was appropriate]