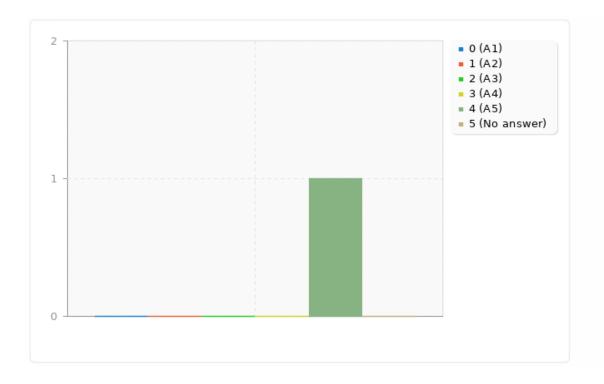

# Summary for statements(SQ002)[The course objectives were clearly stated]

| Answer                 | Count | Percentage |
|------------------------|-------|------------|
| Strongly Disagree (A1) | 0     | 0.00%      |
| Disagree (A2)          | 0     | 0.00%      |
| Neutral (A3)           | 0     | 0.00%      |
| Agree (A4)             | 0     | 0.00%      |
| Strongly Agree (A5)    | 1     | 100.00%    |
| No answer              | 0     | 0.00%      |

# Summary for statements(SQ002)[The course objectives were clearly stated]