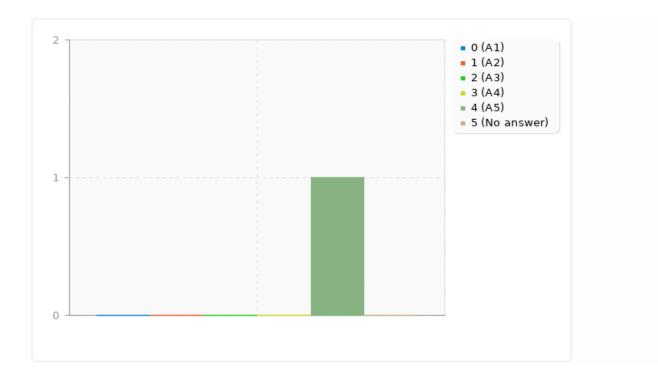

# Summary for statements(SQ001)[The course objectives were clearly stated]

| Answer                 | Count | Percentage |
|------------------------|-------|------------|
| Strongly Disagree (A1) | 0     | 0.00%      |
| Disagree (A2)          | 0     | 0.00%      |
| Neutral (A3)           | 0     | 0.00%      |
| Agree (A4)             | 1     | 100.00%    |
| Strongly Agree (A5)    | 0     | 0.00%      |
| No answer              | 0     | 0.00%      |

# Summary for statements(SQ001)[The course objectives were clearly stated]