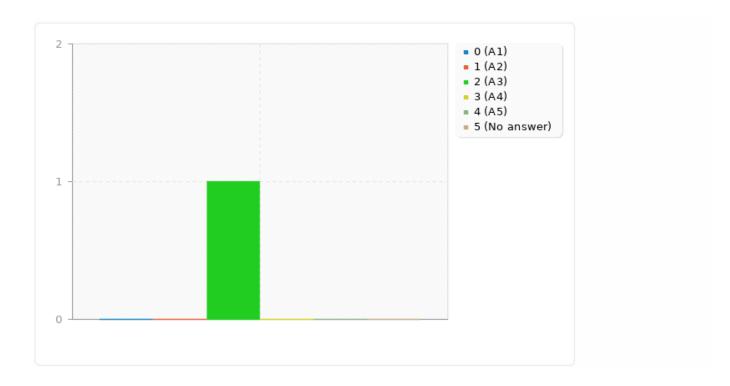

# Summary for statements(SQ003)[The course met its stated objectives]

| Answer                 | Count | Percentage |
|------------------------|-------|------------|
| Strongly Disagree (A1) | 0     | 0.00%      |
| Disagree (A2)          | 0     | 0.00%      |
| Neutral (A3)           | 0     | 0.00%      |
| Agree (A4)             | 1     | 100.00%    |
| Strongly Agree (A5)    | 0     | 0.00%      |
| No answer              | 0     | 0.00%      |

# Summary for statements(SQ003)[The course met its stated objectives]