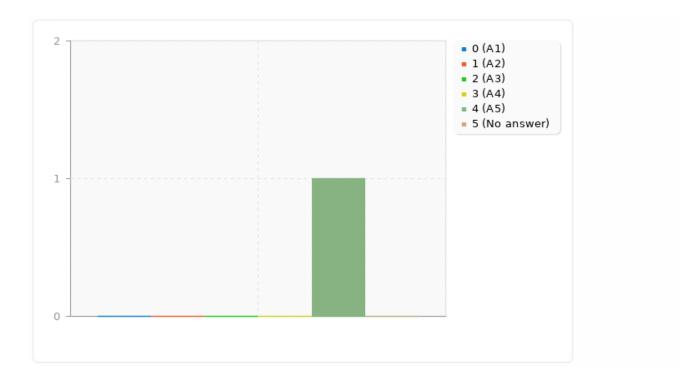

# Summary for statements(SQ006)[Overall, the lecturer explained the content well]

| Answer                 | Count | Percentage |
|------------------------|-------|------------|
| Strongly Disagree (A1) | 0     | 0.00%      |
| Disagree (A2)          | 0     | 0.00%      |
| Neutral (A3)           | 0     | 0.00%      |
| Agree (A4)             | 0     | 0.00%      |
| Strongly Agree (A5)    | 1     | 100.00%    |
| No answer              | 0     | 0.00%      |

# Summary for statements(SQ006)[Overall, the lecturer explained the content well]