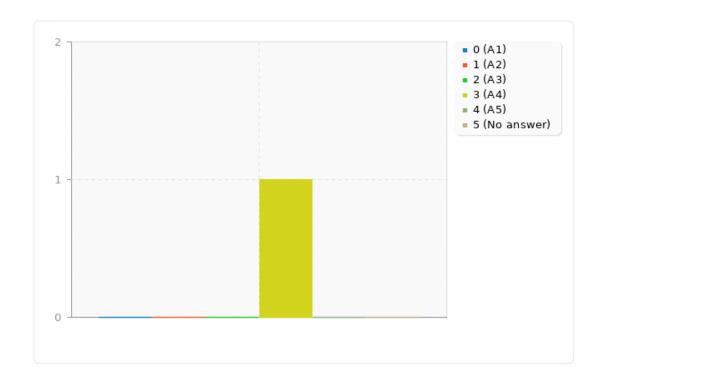

# Summary for statements(SQ003)[The course met its stated objectives]

| Answer                 | Count | Percentage |
|------------------------|-------|------------|
| Strongly Disagree (A1) | 0     | 0.00%      |
| Disagree (A2)          | 0     | 0.00%      |
| Neutral (A3)           | 0     | 0.00%      |
| Agree (A4)             | 1     | 100.00%    |
| Strongly Agree (A5)    | 0     | 0.00%      |
| No answer              | 0     | 0.00%      |

# Summary for statements(SQ003)[The course met its stated objectives]