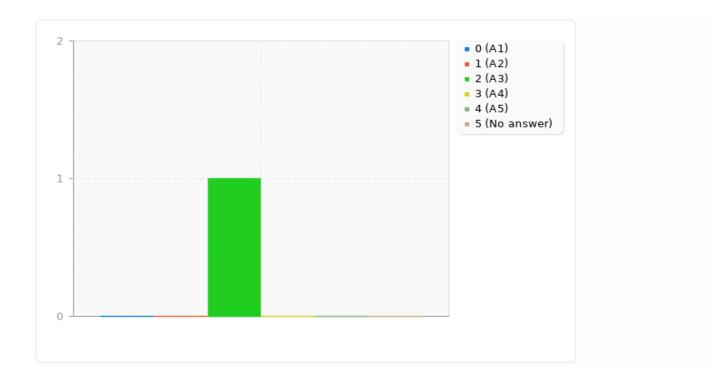

# Summary for statements(SQ004)[The course was well-structured]

| Answer                 | Count | Percentage |
|------------------------|-------|------------|
| Strongly Disagree (A1) | 0     | 0.00%      |
| Disagree (A2)          | 0     | 0.00%      |
| Neutral (A3)           | 1     | 100.00%    |
| Agree (A4)             | 0     | 0.00%      |
| Strongly Agree (A5)    | 0     | 0.00%      |
| No answer              | 0     | 0.00%      |

# Summary for statements(SQ004)[The course was well-structured]