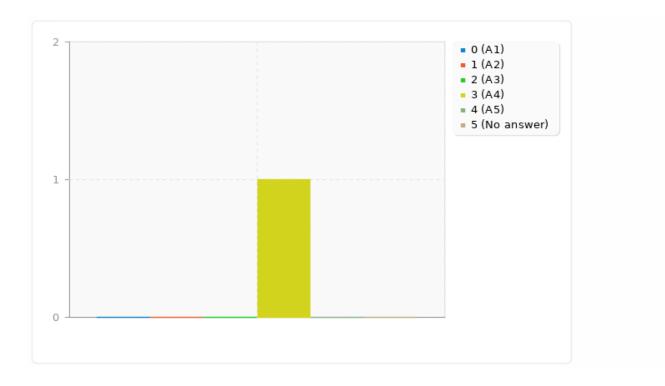

# Summary for statements(SQ008)[The course was well-documented (handouts, readings, and links)]

| Answer                 | Count | Percentage |
|------------------------|-------|------------|
| Strongly Disagree (A1) | 0     | 0.00%      |
| Disagree (A2)          | 0     | 0.00%      |
| Neutral (A3)           | 1     | 100.00%    |
| Agree (A4)             | 0     | 0.00%      |
| Strongly Agree (A5)    | 0     | 0.00%      |
| No answer              | 0     | 0.00%      |

# Summary for statements(SQ008)[The course was well-documented (handouts, readings, and links)]