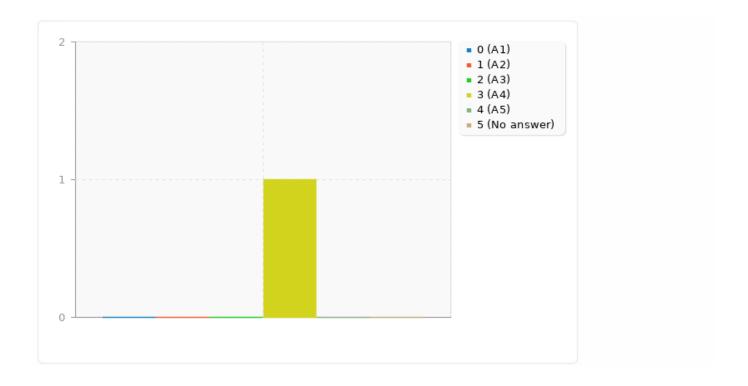

# Summary for statements(SQ004)[The course was well-structured]

| Answer                 | Count | Percentage |
|------------------------|-------|------------|
| Strongly Disagree (A1) | 0     | 0.00%      |
| Disagree (A2)          | 0     | 0.00%      |
| Neutral (A3)           | 1     | 100.00%    |
| Agree (A4)             | 0     | 0.00%      |
| Strongly Agree (A5)    | 0     | 0.00%      |
| No answer              | 0     | 0.00%      |

# Summary for statements(SQ004)[The course was well-structured]