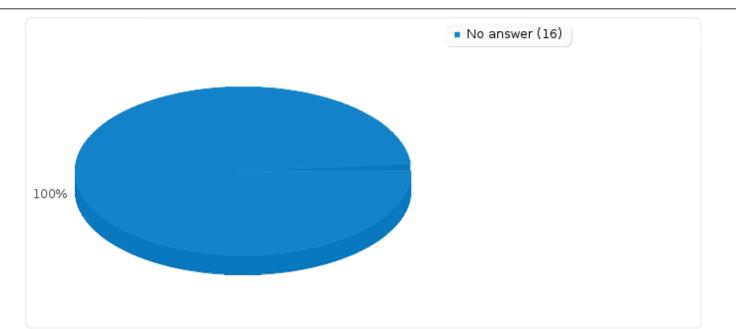

### Field summary for F001-0 []

Please enter any features you'd like to see in the new system.

One item per box

| Answer    | Count | Percentage |
|-----------|-------|------------|
| Answer    | 0     | 0.00%      |
| No answer | 16    | 100.00%    |

# Field summary for F001-0 []

Please enter any features you'd like to see in the new system.