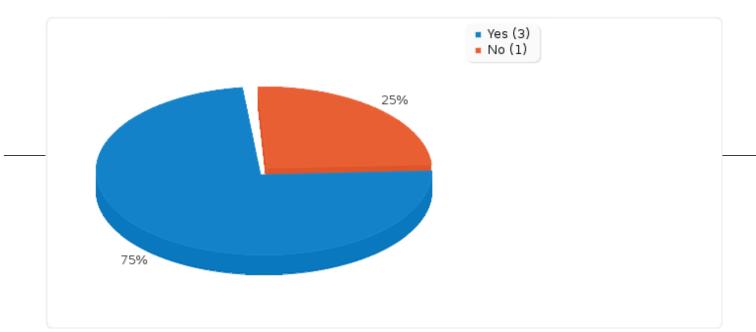

### 🛛 And

> [ [This would encourage me to use Sam]

| Answer    | Count | Percentage |
|-----------|-------|------------|
| Yes (Al)  | 3     | 75.00%     |
| No (A2)   | 1     | 25.00%     |
| No answer | 0     | 0.00%      |

## Field summary for F002 [{F001\_6}][Label 2]

This section has 2 questions / sections - please answer both: