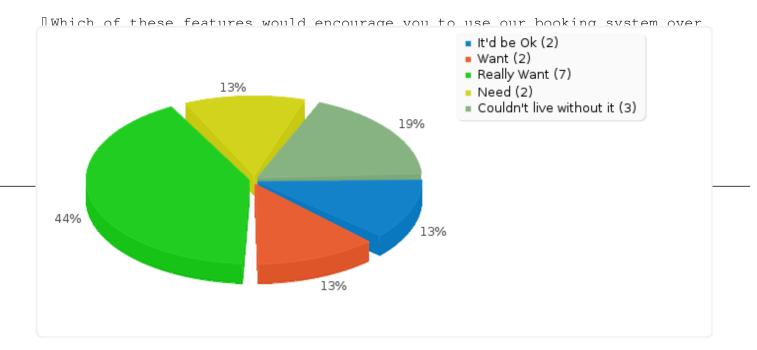

## Field summary for F002 [{F001\_2}][Label 1]

This section has 2 questions / sections - please answer both:

 $\ensuremath{\mathbb{I}}\xspace A.$  How much do you feel you need each of these features?

#### 🛛 And

 $\ensuremath{\mathbbmath$\mathbbms$}$  B. Which of these features would encourage you to use our booking system over others?

[] [How much do I need this feature]

| Answer                       | Count | Percentage |
|------------------------------|-------|------------|
| It'd be Ok (1)               | 0     | 0.00%      |
| Want (2)                     | 3     | 33.33%     |
| Really Want (3)              | 1     | 11.11%     |
| Need (4)                     | 1     | 11.11%     |
| Couldn't live without it (5) | 4     | 44.44%     |
| No answer                    | 0     | 0.00%      |

## Field summary for F002 [{F001\_2}][Label 1]

This section has 2 questions / sections - please answer both: