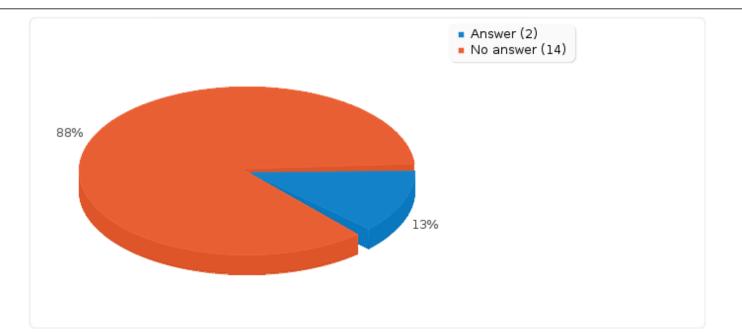

### Field summary for F001-8 []

Please enter any features you'd like to see in the new system.

One item per box

| Answer 2 12.50%   No answer 14 87.50% | Answer    | Count | Percentage |
|---------------------------------------|-----------|-------|------------|
| No answer 14 87.50%                   | Answer    | 2     | 12.50%     |
|                                       | No answer | 14    | 87.50%     |