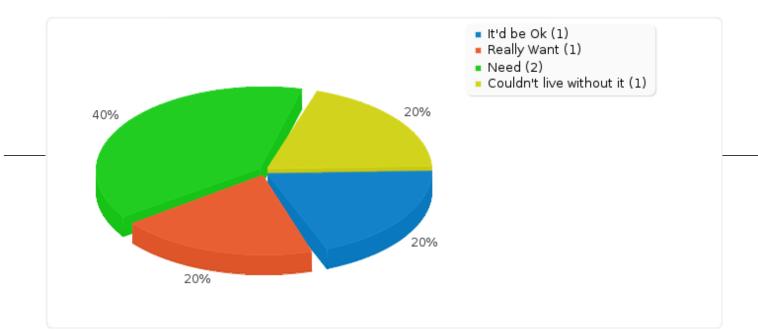

## Field summary for F002 [{F001\_4}][Label 1]

This section has 2 questions / sections - please answer both:

 $\ensuremath{\mathbb{I}}\xspace A.$  How much do you feel you need each of these features?

### 🛛 And

 $\ensuremath{\mathbbmath$\mathbbms$}$  B. Which of these features would encourage you to use our booking system over others?

[ [How much do I need this feature]

| Answer                       | Count | Percentage |
|------------------------------|-------|------------|
| It'd be Ok (1)               | 1     | 20.00%     |
| Want (2)                     | 0     | 0.00%      |
| Really Want (3)              | 1     | 20.00%     |
| Need (4)                     | 2     | 40.00%     |
| Couldn't live without it (5) | 1     | 20.00%     |
| No answer                    | 0     | 0.00%      |

## Field summary for F002 [{F001\_4}][Label 1]

This section has 2 questions / sections - please answer both: