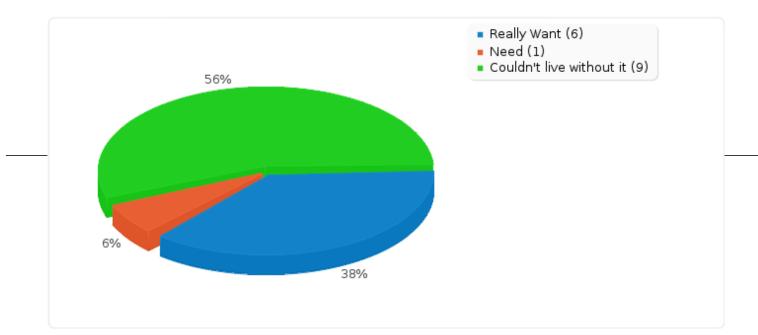

### 🛛 And

 $\ensuremath{\mathbbmath$\mathbbms$}$  B. Which of these features would encourage you to use our booking system over others?

[ [How much do I need this feature]

| Answer                       | Count | Percentage |
|------------------------------|-------|------------|
| It'd be Ok (1)               | 0     | 0.00%      |
| Want (2)                     | 0     | 0.00%      |
| Really Want (3)              | 6     | 37.50%     |
| Need (4)                     | 1     | 6.25%      |
| Couldn't live without it (5) | 9     | 56.25%     |
| No answer                    | 0     | 0.00%      |