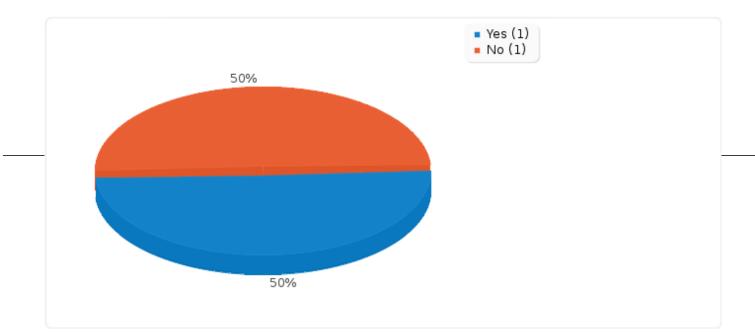

## Field summary for F002 [{F001\_4}][Label 2]

This section has 2 questions / sections - please answer both:

 $\ensuremath{\mathbb{I}}\xspace A.$  How much do you feel you need each of these features?

### 🛛 And

> [ [This would encourage me to use Sam]

| Answer    | Count | Percentage |
|-----------|-------|------------|
| Yes (A1)  | 4     | 80.00%     |
| No (A2)   | 1     | 20.00%     |
| No answer | 0     | 0.00%      |

## Field summary for F002 [{F001\_4}][Label 2]

This section has 2 questions / sections - please answer both: