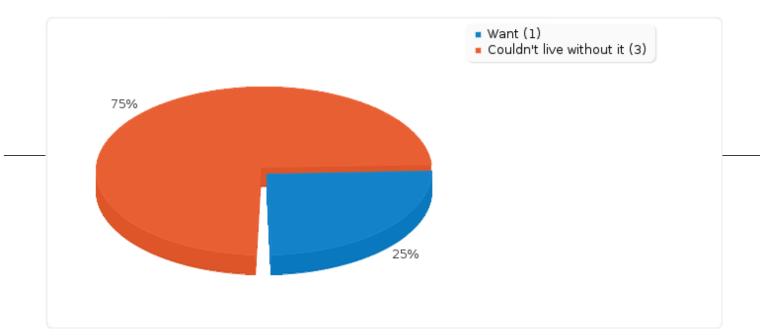

#### 🛛 And

 $\ensuremath{\mathbbmath{\mathbb B}}$  . Which of these features would encourage you to use our booking system over others?

[ [How much do I need this feature]

| Answer                       | Count | Percentage |
|------------------------------|-------|------------|
| It'd be Ok (1)               | 0     | 0.00%      |
| Want (2)                     | 1     | 25.00%     |
| Really Want (3)              | 0     | 0.00%      |
| Need (4)                     | 0     | 0.00%      |
| Couldn't live without it (5) | 3     | 75.00%     |
| No answer                    | 0     | 0.00%      |

## Field summary for F002 [{F001\_6}][Label 1]

This section has 2 questions / sections - please answer both: