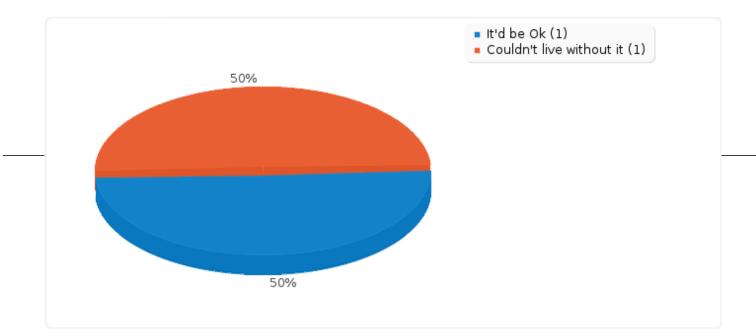

## Field summary for F002 [{F001\_4}][Label 1]

This section has 2 questions / sections - please answer both:

 $\ensuremath{\mathbb{I}}\xspace A.$  How much do you feel you need each of these features?

### 🛛 And

 $\ensuremath{\mathbbmath$\mathbbms$}$  B. Which of these features would encourage you to use our booking system over others?

[ [How much do I need this feature]

| Answer                       | Count | Percentage |
|------------------------------|-------|------------|
| It'd be Ok (1)               | 1     | 20.00%     |
| Want (2)                     | 0     | 0.00%      |
| Really Want (3)              | 1     | 20.00%     |
| Need (4)                     | 2     | 40.00%     |
| Couldn't live without it (5) | 1     | 20.00%     |
| No answer                    | 0     | 0.00%      |

## Field summary for F002 [{F001\_4}][Label 1]

This section has 2 questions / sections - please answer both: