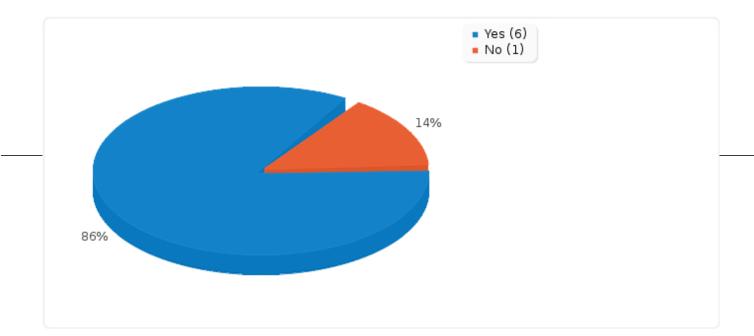

## Field summary for F002 [{F001\_3}][Label 2]

This section has 2 questions / sections - please answer both:

 $\ensuremath{\mathbb{I}}\xspace A.$  How much do you feel you need each of these features?

### 🛛 And

> [ [This would encourage me to use Sam]

| Answer    | Count | Percentage |
|-----------|-------|------------|
| Yes (Al)  | 6     | 85.71%     |
| No (A2)   | 1     | 14.29%     |
| No answer | 0     | 0.00%      |

## Field summary for F002 [{F001\_3}][Label 2]

This section has 2 questions / sections - please answer both: