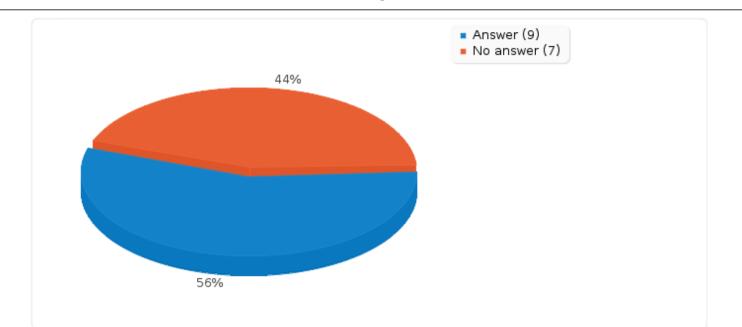

### Field summary for F001-2 []

Please enter any features you'd like to see in the new system.

One item per box

| Answer               | Count               | Percentage |  |
|----------------------|---------------------|------------|--|
| Answer               | 9                   | 56.25%     |  |
| No answer            | 7                   | 43.75%     |  |
|                      |                     |            |  |
| Responses            |                     |            |  |
| Website              |                     |            |  |
| More automation      |                     |            |  |
| online booking other | than email          |            |  |
| App access           |                     |            |  |
| Ability to book room | up to 2 years ahead |            |  |
| upgrade options      |                     |            |  |