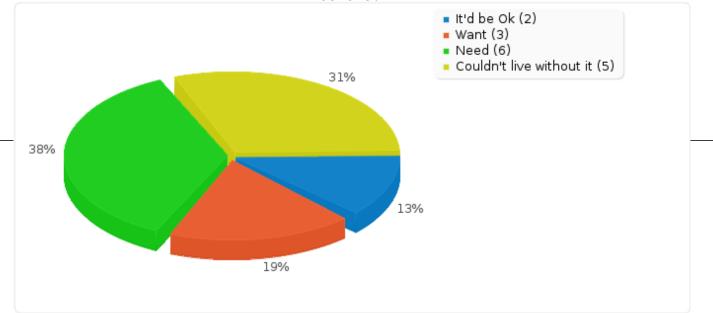

## Field summary for F002 [{F001\_1}][Label 2]

This section has 2 questions / sections - please answer both:

 $\ensuremath{\mathbb{I}}\xspace A.$  How much do you feel you need each of these features?

### 🛛 And

 $\ensuremath{\mathbbmath$\mathbbms$}$  B. Which of these features would encourage you to use our booking system over others?

[ [This would encourage me to use Sam]

| Answer    | Count | Percentage |
|-----------|-------|------------|
| Yes (Al)  | 16    | 100.00%    |
| No (A2)   | 0     | 0.00%      |
| No answer | 0     | 0.00%      |

## Field summary for F002 [{F001\_1}][Label 2]

This section has 2 questions / sections - please answer both: