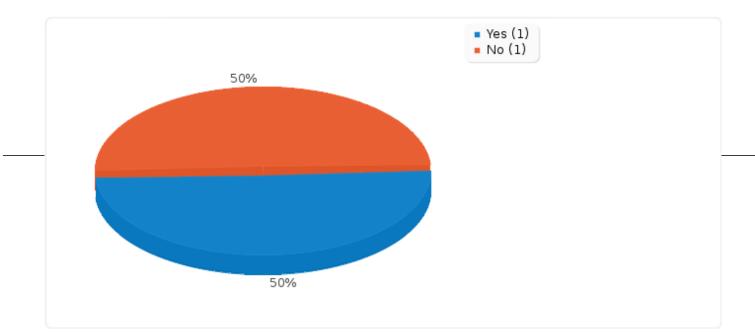

## Field summary for F002 [{F001\_7}][Label 2]

This section has 2 questions / sections - please answer both:

 $\ensuremath{\mathbb{I}}\xspace A.$  How much do you feel you need each of these features?

### 🛛 And

> [ [This would encourage me to use Sam]

| Answer    | Count | Percentage |
|-----------|-------|------------|
| Yes (A1)  | 1     | 50.00%     |
| No (A2)   | 1     | 50.00%     |
| No answer | 0     | 0.00%      |

## Field summary for F002 [{F001\_7}][Label 2]

This section has 2 questions / sections - please answer both: