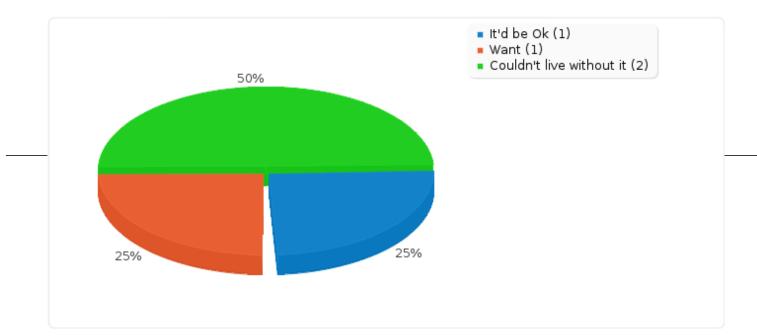

### 🛛 And

 $\ensuremath{\mathbbmath$\mathbbms$}$  B. Which of these features would encourage you to use our booking system over others?

[ [How much do I need this feature]

| Answer                       | Count | Percentage |
|------------------------------|-------|------------|
| It'd be Ok (1)               | 1     | 25.00%     |
| Want (2)                     | 1     | 25.00%     |
| Really Want (3)              | 0     | 0.00%      |
| Need (4)                     | 0     | 0.00%      |
| Couldn't live without it (5) | 2     | 50.00%     |
| No answer                    | 0     | 0.00%      |

## Field summary for F002 [{F001\_5}][Label 1]

This section has 2 questions / sections - please answer both: