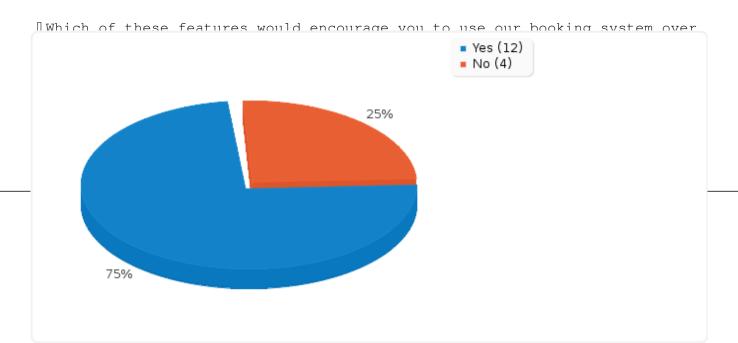

### 🛛 And

 $\ensuremath{\mathbbmath$\mathbbms$}$  B. Which of these features would encourage you to use our booking system over others?

[ [This would encourage me to use Sam]

| Answer    | Count | Percentage |
|-----------|-------|------------|
| Yes (Al)  | 16    | 100.00%    |
| No (A2)   | 0     | 0.00%      |
| No answer | 0     | 0.00%      |

## Field summary for F002 [{F001\_1}][Label 2]

This section has 2 questions / sections - please answer both: