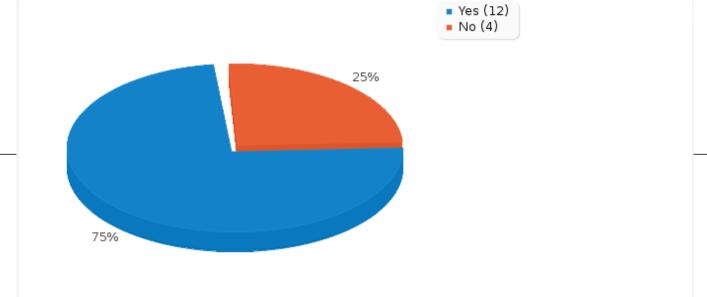

### 🛛 And

> [ [This would encourage me to use Sam]

| Answer    | Count | Percentage |
|-----------|-------|------------|
| Yes (A1)  | 9     | 100.00%    |
| No (A2)   | 0     | 0.00%      |
| No answer | 0     | 0.00%      |

## Field summary for F002 [{F001\_2}][Label 2]

This section has 2 questions / sections - please answer both: