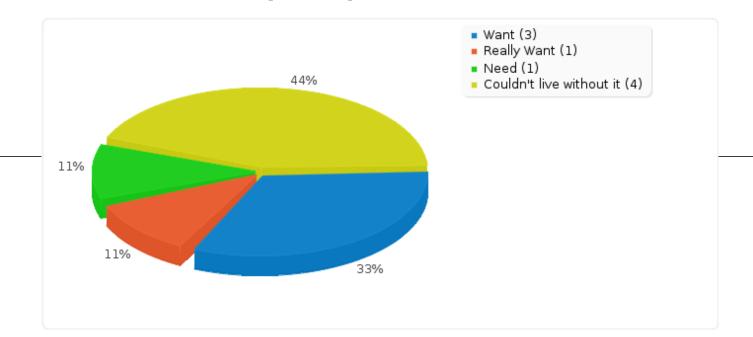

## Field summary for F002 [{F001\_2}][Label 1]

This section has 2 questions / sections - please answer both:

 $\ensuremath{\mathbb{I}}\xspace A.$  How much do you feel you need each of these features?

#### 🛛 And

 $\ensuremath{\mathbbmath$\mathbbms$}$  B. Which of these features would encourage you to use our booking system over others?

[] [How much do I need this feature]

| Answer                       | Count | Percentage |
|------------------------------|-------|------------|
| It'd be Ok (1)               | 0     | 0.00%      |
| Want (2)                     | 3     | 33.33%     |
| Really Want (3)              | 1     | 11.11%     |
| Need (4)                     | 1     | 11.11%     |
| Couldn't live without it (5) | 4     | 44.44%     |
| No answer                    | 0     | 0.00%      |

## Field summary for F002 [{F001\_2}][Label 1]

This section has 2 questions / sections - please answer both: