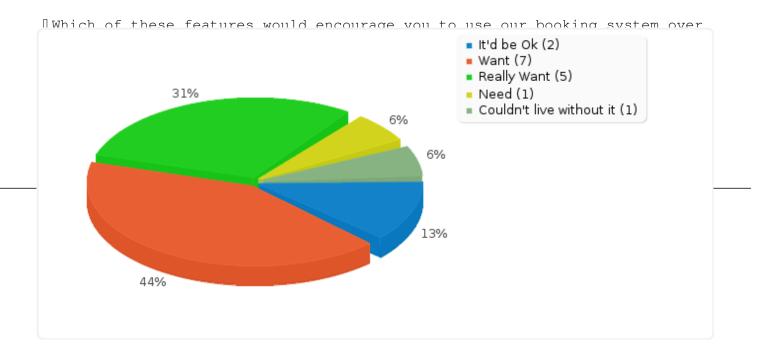

### 🛛 And

 $\ensuremath{\mathbbmath$\mathbbms$}$  B. Which of these features would encourage you to use our booking system over others?

[ [How much do I need this feature]

| Answer                       | Count | Percentage |
|------------------------------|-------|------------|
| It'd be Ok (1)               | 0     | 0.00%      |
| Want (2)                     | 0     | 0.00%      |
| Really Want (3)              | 6     | 37.50%     |
| Need (4)                     | 1     | 6.25%      |
| Couldn't live without it (5) | 9     | 56.25%     |
| No answer                    | 0     | 0.00%      |

## Field summary for F002 [{F001\_1}][Label 1]

This section has 2 questions / sections - please answer both: