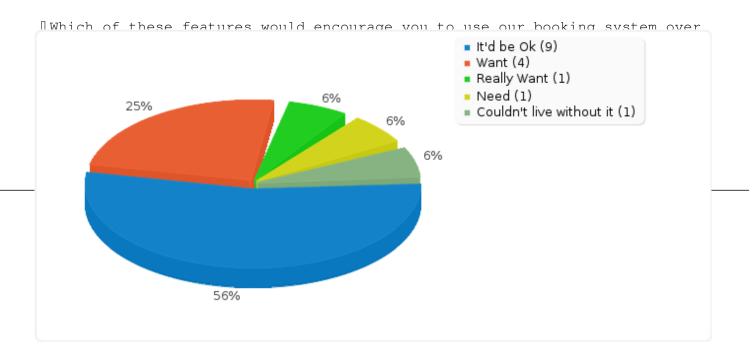

[]Which of these features would encourage you to use our booking system over others?

I Note:

 $\ensuremath{\mathbbmath$\mathbbms$}$  This section has 2 questions / sections - please answer both

| Answer                       | Count | Percentage |
|------------------------------|-------|------------|
| It'd be Ok (1)               | 9     | 56.25%     |
| Want (2)                     | 4     | 25.00%     |
| Really Want (3)              | 1     | 6.25%      |
| Need (4)                     | 1     | 6.25%      |
| Couldn't live without it (5) | 1     | 6.25%      |
| No answer                    | 0     | 0.00%      |

Field summary for OI001 [Accessibility Options (colour blind, vision impaired, etc)][Label 1]

Here's some ideas we thought of: