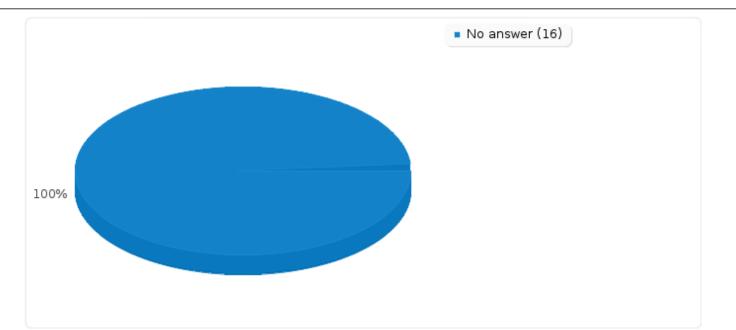

# Field summary for F001-1 []

Please enter any features you'd like to see in the new system.

One item per box

| Answer    | Count | Percentage |
|-----------|-------|------------|
| Answer    | 0     | 0.00%      |
| No answer | 16    | 100.00%    |

# Field summary for F001-1 []

Please enter any features you'd like to see in the new system.