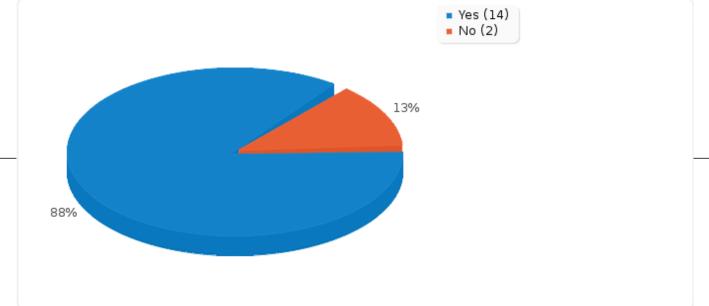

## Field summary for F002 [{F001\_1}][Label 1]

This section has 2 questions / sections - please answer both:

 $\ensuremath{\mathbb{I}}\xspace A.$  How much do you feel you need each of these features?

### 🛛 And

 $\ensuremath{\mathbbmath$\mathbbms$}$  B. Which of these features would encourage you to use our booking system over others?

[ [How much do I need this feature]

| Answer                       | Count | Percentage |
|------------------------------|-------|------------|
| It'd be Ok (1)               | 0     | 0.00%      |
| Want (2)                     | 0     | 0.00%      |
| Really Want (3)              | 6     | 37.50%     |
| Need (4)                     | 1     | 6.25%      |
| Couldn't live without it (5) | 9     | 56.25%     |
| No answer                    | 0     | 0.00%      |

## Field summary for F002 [{F001\_1}][Label 1]

This section has 2 questions / sections - please answer both: