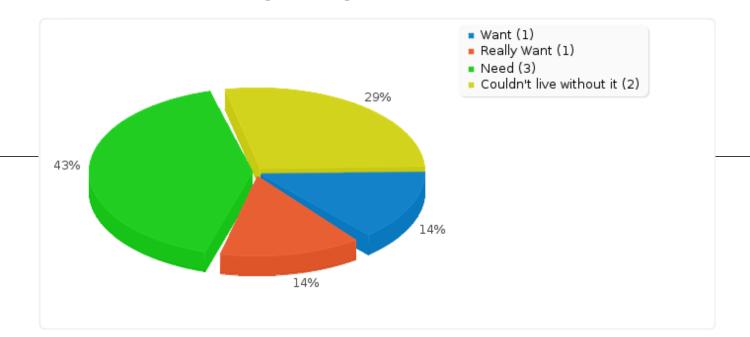

## Field summary for F002 [{F001\_3}][Label 1]

This section has 2 questions / sections - please answer both:

 $\ensuremath{\mathbb{I}}\xspace A.$  How much do you feel you need each of these features?

### 🛛 And

 $\ensuremath{\mathbbmath$\mathbbms$}$  B. Which of these features would encourage you to use our booking system over others?

[] [How much do I need this feature]

| Answer                       | Count | Percentage |
|------------------------------|-------|------------|
| It'd be Ok (1)               | 0     | 0.00%      |
| Want (2)                     | 1     | 14.29%     |
| Really Want (3)              | 1     | 14.29%     |
| Need (4)                     | 3     | 42.86%     |
| Couldn't live without it (5) | 2     | 28.57%     |
| No answer                    | 0     | 0.00%      |

## Field summary for F002 [{F001\_3}][Label 1]

This section has 2 questions / sections - please answer both: