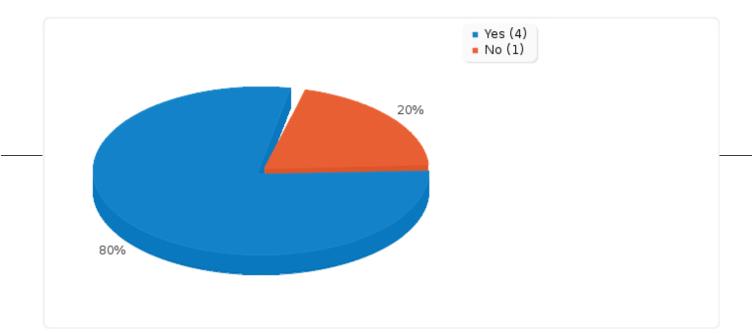

### 🛛 And

 $\ensuremath{\mathbbmath$\mathbbms$}$  B. Which of these features would encourage you to use our booking system over others?

[ [This would encourage me to use Sam]

| Answer    | Count | Percentage |
|-----------|-------|------------|
| Yes (Al)  | 16    | 100.00%    |
| No (A2)   | 0     | 0.00%      |
| No answer | 0     | 0.00%      |

## Field summary for F002 [{F001\_1}][Label 2]

This section has 2 questions / sections - please answer both: