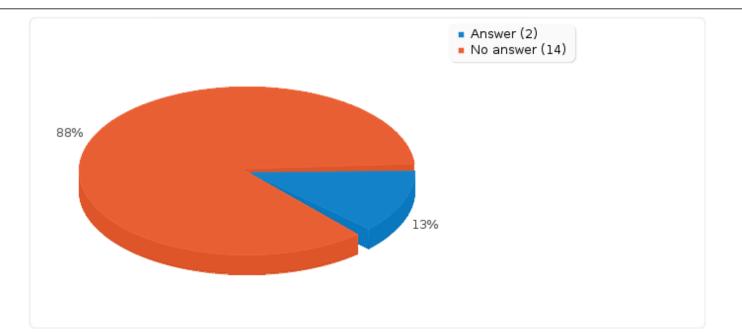

### Field summary for F001-7 []

Please enter any features you'd like to see in the new system.

One item per box

| Answer    | Count | Percentage |
|-----------|-------|------------|
| Answer    | 2     | 12.50%     |
| No answer | 14    | 87.50%     |