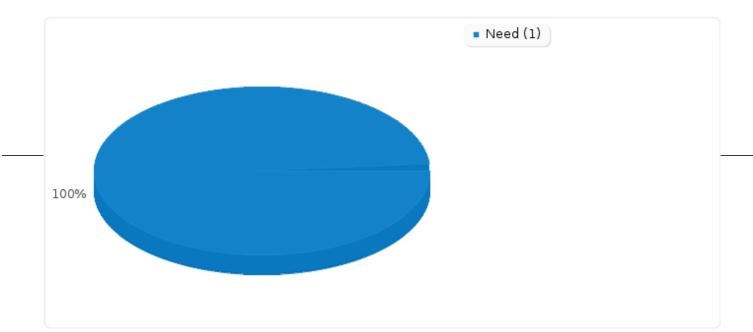

# Field summary for F002 [{F001\_9}][Label 1]

This section has 2 questions / sections - please answer both:

 $\ensuremath{\mathbb{I}}\xspace A.$  How much do you feel you need each of these features?

#### 🛛 And

 $\ensuremath{\mathbbmath{\mathbb B}}$  . Which of these features would encourage you to use our booking system over others?

| Answer                       | Count | Percentage |
|------------------------------|-------|------------|
| It'd be Ok (1)               | 0     | 0.00%      |
| Want (2)                     | 0     | 0.00%      |
| Really Want (3)              | 0     | 0.00%      |
| Need (4)                     | 1     | 100.00%    |
| Couldn't live without it (5) | 0     | 0.00%      |
| No answer                    | 0     | 0.00%      |

# Field summary for F002 [{F001\_9}][Label 1]

This section has 2 questions / sections - please answer both:

[A. How much do you feel you need each of these features?