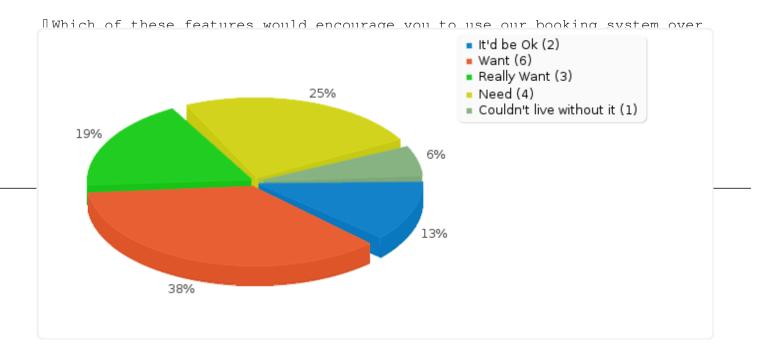

Field summary for OI001 [The ability to hold an online booking for a period of time][Label 1]

Here's some ideas we thought of:

How much do you feel you need each of these features?

[]Which of these features would encourage you to use our booking system over others?

I Note:

 $\ensuremath{\mathbbmath$\mathbbms$}$  This section has 2 questions / sections - please answer both

| -                            | - ·   | -          |
|------------------------------|-------|------------|
| Answer                       | Count | Percentage |
| It'd be Ok (1)               | 2     | 12.50%     |
| Want (2)                     | 6     | 37.50%     |
| Really Want (3)              | 3     | 18.75%     |
| Need (4)                     | 4     | 25.00%     |
| Couldn't live without it (5) | 1     | 6.25%      |
| No answer                    | 0     | 0.00%      |

Field summary for OI001 [The ability to hold an online booking for a period of time][Label 1]

Here's some ideas we thought of:

[How much do you feel you need each of these features?

Field summary for OI001 [The ability to hold an online booking for a period of time][Label 2]