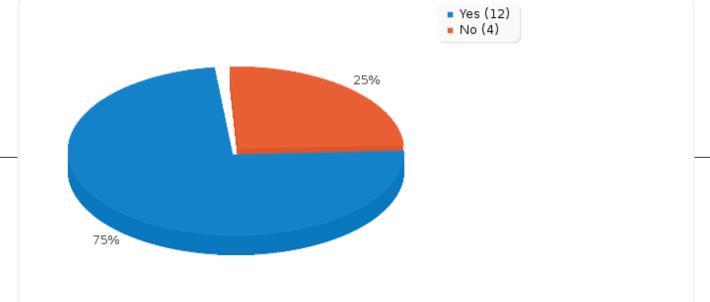

## Field summary for F002 [{F001\_2}][Label 2]

This section has 2 questions / sections - please answer both:

 $\ensuremath{\mathbb{I}}\xspace A.$  How much do you feel you need each of these features?

### 🛛 And

> [ [This would encourage me to use Sam]

| Answer    | Count | Percentage |
|-----------|-------|------------|
| Yes (A1)  | 9     | 100.00%    |
| No (A2)   | 0     | 0.00%      |
| No answer | 0     | 0.00%      |

## Field summary for F002 [{F001\_2}][Label 2]

This section has 2 questions / sections - please answer both: