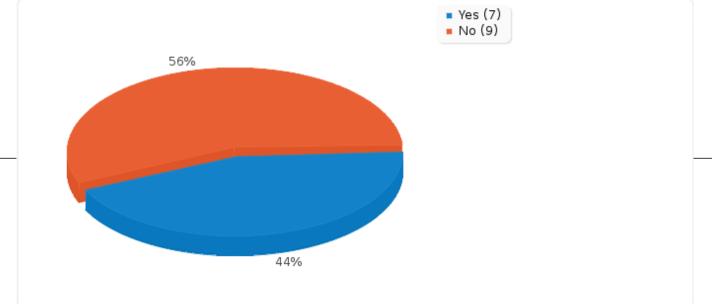

| Answer    | Count | Percentage |
|-----------|-------|------------|
| Yes (A1)  | 7     | 43.75%     |
| No (A2)   | 9     | 56.25%     |
| No answer | 0     | 0.00%      |

Field summary for OI001 [Accessibility Options (colour blind, vision impaired, etc)][Label 2]

Here's some ideas we thought of:

 $\ensuremath{\mathbbmath{\mathbb I}}$  How much do you feel you need each of these features?

Which of these features would encourage you to use our booking system over