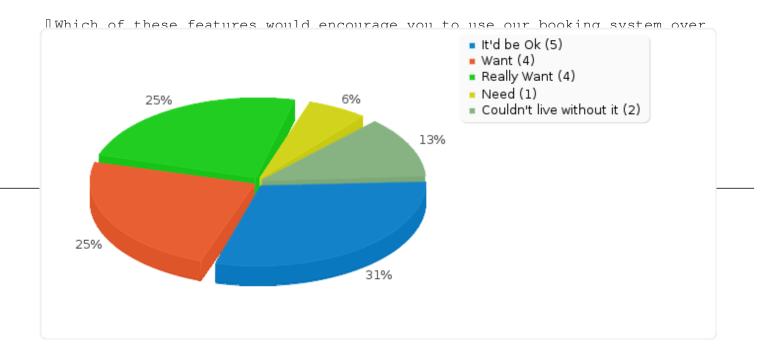

I Note:

 $\ensuremath{\mathbbmath$\mathbbms$}$  This section has 2 questions / sections - please answer both

| Answer                       | Count | Percentage |
|------------------------------|-------|------------|
| Allower .                    | count | rercentage |
| It'd be Ok (1)               | 5     | 31.25%     |
| Want (2)                     | 4     | 25.00%     |
| Really Want (3)              | 4     | 25.00%     |
| Need (4)                     | 1     | 6.25%      |
| Couldn't live without it (5) | 2     | 12.50%     |
| No answer                    | 0     | 0.00%      |

## Field summary for OI001 [Ability to choose multiple rooms of different types in the same booking][Label 1]

Here's some ideas we thought of: