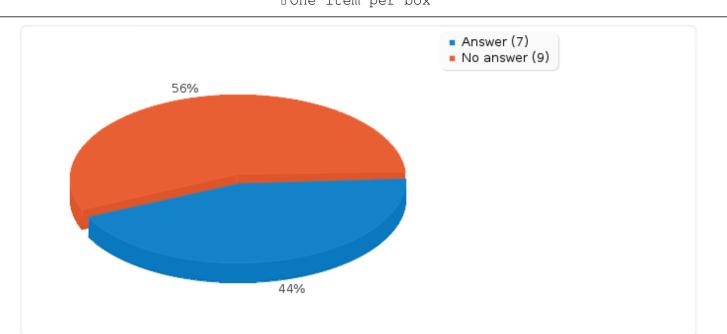

### Field summary for F001-2 []

Please enter any features you'd like to see in the new system.

One item per box

| Answer               | Count               | Percentage |  |
|----------------------|---------------------|------------|--|
| Answer               | 9                   | 56.25%     |  |
| No answer            | 7                   | 43.75%     |  |
|                      |                     |            |  |
| Responses            |                     |            |  |
| Website              |                     |            |  |
| More automation      |                     |            |  |
| online booking other | than email          |            |  |
| App access           |                     |            |  |
| Ability to book room | up to 2 years ahead |            |  |
| upgrade options      |                     |            |  |