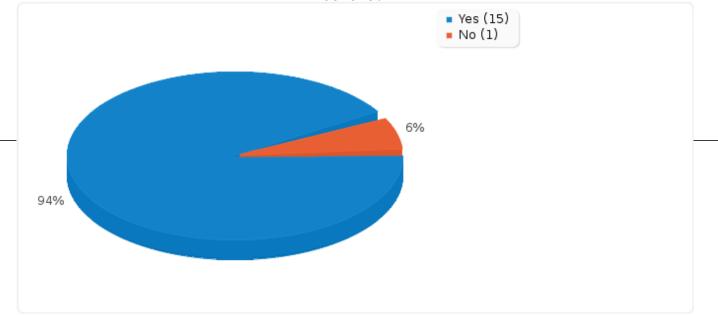

| Answer    | Count | Percentage |
|-----------|-------|------------|
| Yes (Al)  | 15    | 93.75%     |
| No (A2)   | 1     | 6.25%      |
| No answer | 0     | 0.00%      |

### Field summary for OI001 [Price matching][Label 2]