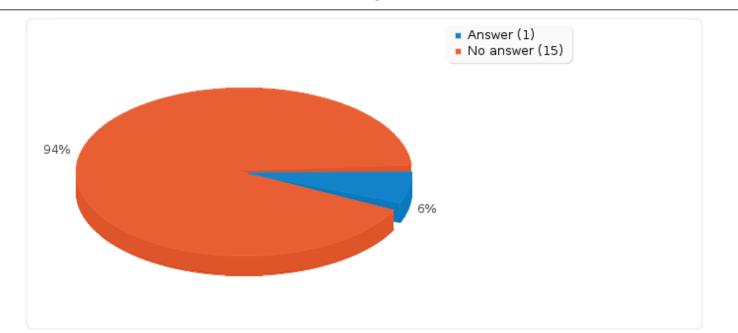

### Field summary for F001-9 []

Please enter any features you'd like to see in the new system.

One item per box

| Answer    | Count | Percentage |
|-----------|-------|------------|
| Answer    | 1     | 6.25%      |
| No answer | 15    | 93.75%     |

#### Responses

save my details